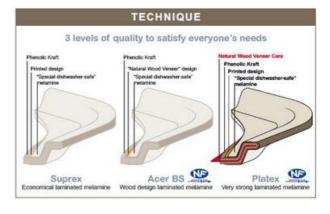

### Wood without the disadvantages

Acer BS is laminated with real wood veneer front and back (mahogany or light wood) and is melamine on both sides. It is a Platex exclusive and is slightly flexible.

- Platex exclusive. Natural wood veneer produced by integrated forestry methods.
- Self-service tray NF Label (AFNOR T54-801).
- Rounded down-turned edge.
- Extra resistant surface.
- Identical decoration front and back.
- Guaranteed dishwasher safe.