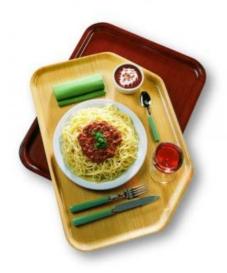

## Stylish quality

Laminated trays are suitable for light usage.

They offer a wide range of possibilities for decoration and choice of colours for a sophisticated and personalized service.