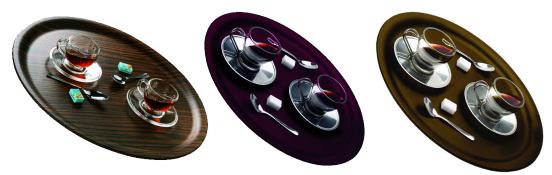

yester tray. It combines all the advantages users are looking for.

## 45° slopes are not a problem

It holds on tightly but does not stick.

Gravity is the only thing that will make cups, glasses and bottles fall !



- **Optimum weight** : not too light (so that it sits nicely in your hand), nor too heavy (less tiring for waiters).
- Exceptional non-slip qualities : they are its undeniable strong points. It holds without sticking and does not gather dust.
- Easy to wash : extremely stain-resistant and dishwasher safe.
- Made in one piece : its non-slip properties are included in the material and cannot come unstuck.
- Excellent rigidity : does not bend or twist. Very rigid without being too heavy.
- Unbreakable : drop it and it bounces. This is another big advantage.



## Other colors