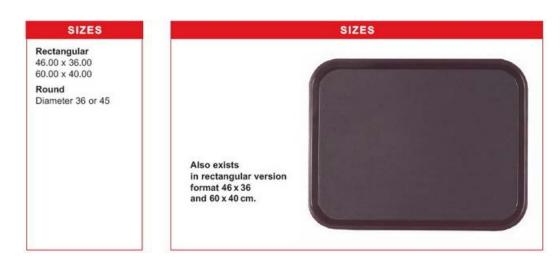

## 45° slopes are not a problem

It holds on tightly but does not stick.

Gravity is the only thing that will make cups, glasses and bottles fall !

- **Optimum weight** : not too light (so that it sits nicely in your hand), nor too heavy (less tiring for waiters).
- Exceptional non-slip qualities : they are its undeniable strong points. It holds without sticking and does not gather dust.
- Easy to wash : extremely stain-resistant and dishwasher safe.
- Made in one piece : its non-slip properties are included in the material and cannot come unstuck.
- Excellent rigidity : does not bend or twist. Very rigid without being too heavy.
- Unbreakable : drop it and it bounces. This is another big advantage.