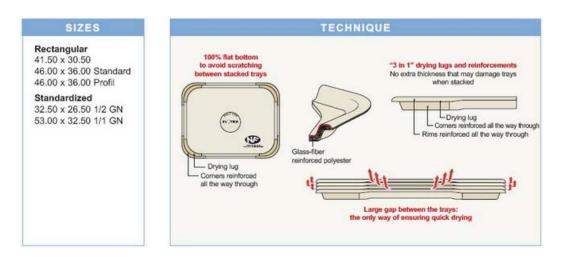

The Poly-One is guaranteed unbreakable for 5 years.

- Polyester-fiberglass tray of continuous braiding. Reinforced and colored within the material tray.
- Guaranteed unbreakable 5 years.
- ISO 178 (flexion-resistant), ISO 179 (shock resistant).
- Exclusive system of "3 in 1" drying lugs, the reinforcements in the corners serve both as stacking guides and dryings lugs.
- Unbreakabke reinforced rim.
- Suitable for food contact.
- Perfectly flat, dirt resistant base.
- Dishwasher safe.