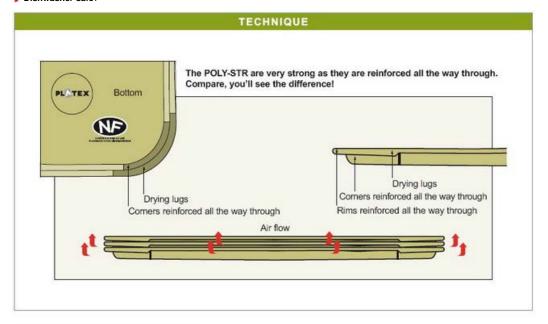

SIZE

Rectangular

46.00 x 36.00cm

- HIgh density natural fibers tray of continuous braiding.
- Self-coloured and reinforced, one material, uneven distribution linked to the type of fibers.
- ISO 178 (flexion-resistant), ISO 179 (shock resistant).
- Exclusive system of "3 in 1" drying lugs, the reinforcements in the corners serve both as stacking guides and dryings lugs.
- Reinforced rim.
- Suitable for food contact.
- Perfectly flat, dirt resistant base.
- Dishwasher safe.