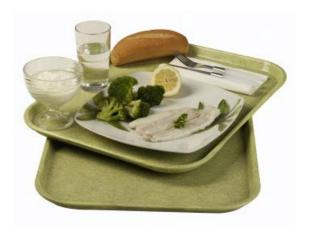

The first 100% recyclable polyester tray manufactured from natural materials.

It does not contain any glass-fiber, its natural fibers are very strong.

## The best in trays

Leading tray specially designed for institutions requiring heavy usage from their trays.

Extremely strong, attractive tray.

Available in several colours.

Heavy use

Tray mainly used in schools, hospitals, military bases, corporate dining rooms and commercial foodservices.

SIZE

Rectangular

46.00 x 36.00cm

- HIgh density natural fibers tray of continuous braiding.
- Self-coloured and reinforced, one material, uneven distribution linked to the type of fibers.
- ISO 178 (flexion-resistant), ISO 179 (shock resistant).
- Exclusive system of "3 in 1" drying lugs, the reinforcements in the corners serve both as stacking guides and dryings lugs.
- Reinforced rim.
- Suitable for food contact.
- Perfectly flat, dirt resistant base.
- Dishwasher safe.