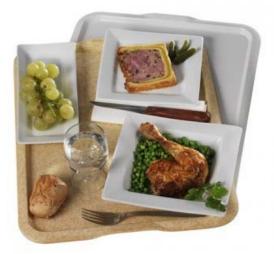

## The best in trays.

Leading tray specially designed for institutions requiring heavy usage from their trays.

Extremely strong, attractive tray.

Available in many sizes and colours.

The Poly-Str Platex is guaranteed unbreakable for 10 years.

The Hans tray is particularly well-suited to cafeterias looking for an original, esthetic tray that is comfortable for users.

- High density polyester-fiberglass tray of continuous braiding. Reinforced and colored within the material tray. Withstands 150°C.
- Guaranteed unbreakable 10 years.
- **NF foodservice tray label** (Afnor T54-801).
- ISO 178 (flexion-resistant), ISO 179 (shock resistant).
- Exclusive system of "3 in 1" drying lugs, the reinforcements in the corners serve both as stacking guides and dryings lugs.
- Unbreakabke reinforced rim.
- Suitable for food contact.
- Perfectly flat, dirt resistant base.
- Dishwasher safe.