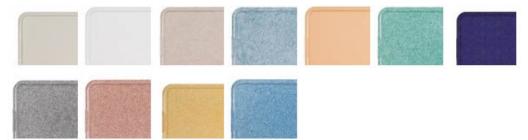

the new Platex Poly Str tray combines a unique design based on traditional trays used by the general public with recognized quality.

The Hans tray is particularly well-suited to cafeterias looking for an original, esthetic tray that is comfortable for users.



- High density polyester-fiberglass tray of continuous braiding. Reinforced and colored within the material tray. Withstands 150°C.
- Guaranteed unbreakable 10 years.
- **NF foodservice tray label** (Afnor T54-801).
- ISO 178 (flexion-resistant), ISO 179 (shock resistant).
- Exclusive system of "3 in 1" drying lugs, the reinforcements in the corners serve both as stacking guides and dryings lugs.
- Unbreakabke reinforced rim.
- Suitable for food contact.
- Perfectly flat, dirt resistant base.
- Dishwasher safe.



## Other colors