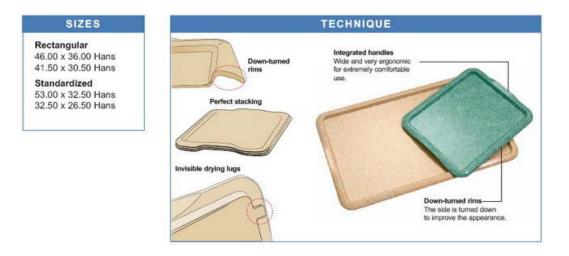

The Hans is the first polyester tray with integrated handles. With its original shape and down-turned rims, the new Platex Poly Str tray combines a unique design based on traditional trays used by the general public with recognized quality.

The Hans tray is particularly well-suited to cafeterias looking for an original, esthetic tray that is comfortable for users.

- High density polyester-fiberglass tray of continuous braiding. Reinforced and colored within the material tray. Withstands 150°C.
- Guaranteed unbreakable 10 years.
- **NF foodservice tray label** (Afnor T54-801).
- ISO 178 (flexion-resistant), ISO 179 (shock resistant).
- Exclusive system of "3 in 1" drying lugs, the reinforcements in the corners serve both as stacking guides and dryings lugs.
- Unbreakabke reinforced rim.
- Suitable for food contact.
- Perfectly flat, dirt resistant base.
- Dishwasher safe.