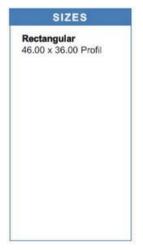

The Profil Mat tray is particularly suited to cafeterias wishing to offer more space on the same size of tray (46x36cm).

- High density polyester-fiberglass tray of continuous braiding. Reinforced and colored within the material tray.
- Guaranteed unbreakable 5 years.
- Exclusive system of "3 in 1" drying lugs, the reinforcements in the corners serve both as stacking guides and dryings lugs.
- Suitable for food contact.
- Perfectly flat, dirt resistant base.
- Dishwasher safe.