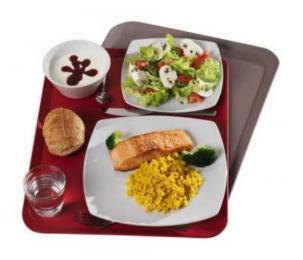

## The best in trays.

For institutions requiring heavy usage from their trays.

Extremely strong, attractive tray.

Available in several colours.

The new Platex POLY STR tray combines a "traditional" appearance, an original shape, low sides, contemparary mat colours and a unique design.

The Profil Mat tray is particularly suited to cafeterias wishing to offer more space on the same size of tray (46x36cm).

- High density polyester-fiberglass tray of continuous braiding. Reinforced and colored within the material tray.
- Guaranteed unbreakable 5 years.
- Exclusive system of "3 in 1" drying lugs, the reinforcements in the corners serve both as stacking guides and dryings lugs.
- Suitable for food contact.
- Perfectly flat, dirt resistant base.
- Dishwasher safe.