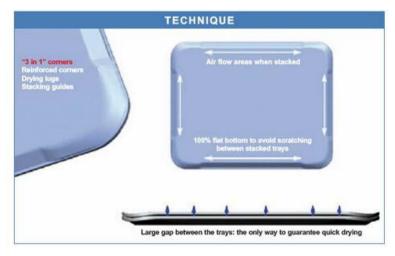

The Profil Mat tray is particularly suited to cafeterias wishing to offer more space on the same size of tray (46x36cm).

- High density polyester-fiberglass tray of continuous braiding. Reinforced and colored within the material tray.
- Guaranteed unbreakable 5 years.
- Exclusive system of "3 in 1" drying lugs, the reinforcements in the corners serve both as stacking guides and dryings lugs.
- Suitable for food contact.
- Perfectly flat, dirt resistant base.
- Dishwasher safe.