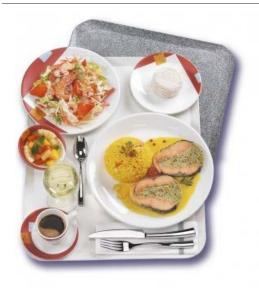

The Profil tray is particularly suited to cafeterias wishing to offer more space on the same size of tray (46x36cm).

- High density polyester-fiberglass tray of continuous braiding. Reinforced and colored within the material tray. Withstands 150°C.
- Guaranteed unbreakable 10 years.
- NF foodservice tray label (Afnor T54-801).
- ISO 178 (flexion-resistant), ISO 179 (shock resistant).
- Exclusive system of "3 in 1" drying lugs, the reinforcements in the corners serve both as stacking guides and dryings lugs.
- Unbreakabke reinforced rim.
- Suitable for food contact.
- Perfectly flat, dirt resistant base.
- Dishwasher safe.