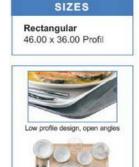

The Profil tray is particularly suited to cafeterias wishing to offer more space on the same size of tray (46x36cm).

- High density polyester-fiberglass tray of continuous braiding. Reinforced and colored within the material tray. Withstands 150°C.
- Guaranteed unbreakable 10 years.
- NF foodservice tray label (Afnor T54-801).
- ISO 178 (flexion-resistant), ISO 179 (shock resistant).
- Exclusive system of "3 in 1" drying lugs, the reinforcements in the corners serve both as stacking guides and dryings lugs.
- Unbreakabke reinforced rim.
- Suitable for food contact.
- Perfectly flat, dirt resistant base.
- Dishwasher safe.

The open angles mean more dishes on the tray and

requiring heavy usage from their trays.

Extremely strong, attractive tray.

The Poly-Str Platex is guaranteed unbreakable for 10