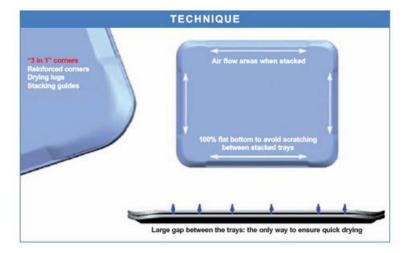

The Profil tray is particularly suited to cafeterias wishing to offer more space on the same size of tray (46x36cm).

- High density polyester-fiberglass tray of continuous braiding. Reinforced and colored within the material tray. Withstands 150°C.
- Guaranteed unbreakable 10 years.
- NF foodservice tray label (Afnor T54-801).
- ISO 178 (flexion-resistant), ISO 179 (shock resistant).
- Exclusive system of "3 in 1" drying lugs, the reinforcements in the corners serve both as stacking guides and dryings lugs.
- Unbreakabke reinforced rim.
- Suitable for food contact.
- Perfectly flat, dirt resistant base.
- Dishwasher safe.