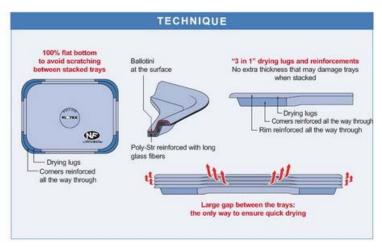

## Heavy use

Tray mainly used in schools, hospitals, military bases, corporate dining rooms and commercial foodservices.

- High density polyester-fiberglass tray of continuous braiding. Reinforced and colored within the material tray. Withstands 150°C.
- Guaranteed unbreakable 10 years.
- NF foodservice tray label (Afnor T54-801).
- ISO 178 (flexion-resistant), ISO 179 (shock resistant).
- Exclusive system of "3 in 1" drying lugs, the reinforcements in the corners serve both as stacking guides and dryings lugs.
- Unbreakabke reinforced rim.
- Suitable for food contact.
- Perfectly flat, dirt resistant base.
- Dishwasher safe.