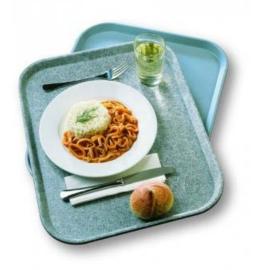

## The best in trays.

Leading tray specially designed for institutions requiring heavy usage from their trays.

Extremely strong, attractive tray.

Available in many sizes and colours.

The Poly-Str Platex is guaranteed unbreakable for 10 years.

## Heavy use

Tray mainly used in schools, hospitals, military bases, corporate dining rooms and commercial foodservices.

- High density polyester-fiberglass tray of continuous braiding. Reinforced and colored within the material tray. Withstands 150°C.
- Guaranteed unbreakable 10 years.
- NF foodservice tray label (Afnor T54-801).
- ISO 178 (flexion-resistant), ISO 179 (shock resistant).
- Exclusive system of "3 in 1" drying lugs, the reinforcements in the corners serve both as stacking guides and dryings lugs.
- Unbreakabke reinforced rim.
- Suitable for food contact.
- Perfectly flat, dirt resistant base.
- Dishwasher safe.