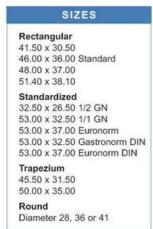

## The best in trays.

Leading tray specially designed for institutions requiring heavy usage from their trays.

Extremely strong, attractive tray.

Available in many sizes and colours.

The Poly-Str Platex is guaranteed unbreakable for 10 years.

## Heavy use

Tray mainly used in schools, hospitals, military bases, corporate dining rooms and commercial foodservices.

- High density polyester-fiberglass tray of continuous braiding. Reinforced and colored within the material tray. Withstands 150°C.
- Guaranteed unbreakable 10 years.
- NF foodservice tray label (Afnor T54-801).
- ISO 178 (flexion-resistant), ISO 179 (shock resistant).
- Exclusive system of "3 in 1" drying lugs, the reinforcements in the corners serve both as stacking guides and dryings lugs.
- Unbreakabke reinforced rim.
- Suitable for food contact.
- Perfectly flat, dirt resistant base.
- Dishwasher safe.