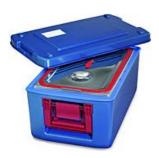

## blu'box 26 standard cool

L/B/H (mm): 630/370/308

Weight: 8,3 kg

Passive transport box for cooling food in GN containers using cooling element (cool-accu) located and fixed within a modified lid

Supplied with:

Modified lid with cool-accu