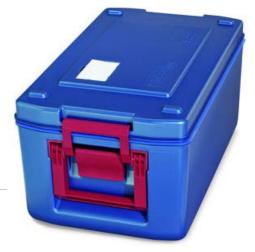

## blu'box 26 standard \_\_\_\_\_

The blu'box 26 standard does have an brilliant insulation. Hot food can be kept hot for hours. The catches as well as the ergonomical designed handles simplify the transportation. Designed for GN 1/1, 200 mm and its fragmentations the blu'box 26 standard does have a max. capacity of 26 liter and is perfect qualified for the canteen kitchen and catering.

L/B/H (mm): 630/370/308 Weight: 6,2 kg

Passive food transport box for keeping food hot or cold in GN containers