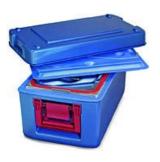

## blu'box 26 standard cool

L/B/H (mm): 630/370/308

Weight: 8,3 kg

Passive transport box for cooling food in GN containers using cooling element (cool-accu) located and fixed within a modified lid

Supplied with:

Modified lid with cool-accu