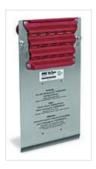

## blu'box 52 gn hot

L/B/H (mm): 636/448/550

Weight: 13,9 kg

Aktive transport box for heating food in GN containers. A removable heating unit, built into the door, provides both the required heat output and even distribution of air within the interior.

Supplied with:
Door and recirculation air
heating;
Connecting lead

The blu'box 52 gn with coolaccu combination (example): Use of the cool-accu enables cold food to be kept cool while being transported.