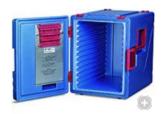

## blu'box 52 gn hot

L/B/H (mm): 636/448/550

Weight: 13,9 kg

Aktive transport box for heating food in GN containers. A removable heating unit, built into the door, provides both the required heat output and even distribution of air within the interior.

Supplied with:
Door and recirculation air
heating;
Connecting lead

The blu'box 52 gn with coolaccu combination (example): Use of the cool-accu enables cold food to be kept cool while being transported.