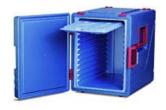

## blu'box 52 gn \_\_\_\_

The blu'box 52 gn has been designed for the dispensing of hot and cold food in GN containers. It has space for a maximum of 2 GN containers (1/1, 200mm). This blu'box can accommodate temperatures of up to +100°C.

Supplied with:
Door and recirculation air
heating;
Connecting lead

The blu'box 52 gn with coolaccu combination (example): Use of the cool-accu enables cold food to be kept cool while being transported.