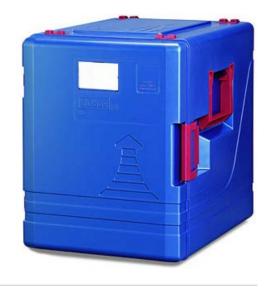

## blu'box 52 gn \_\_\_\_

The blu'box 52 gn has been designed for the dispensing of hot and cold food in GN containers. It has space for a maximum of 2 GN containers (1/1, 200mm). This blu'box can accommodate temperatures of up to +100°C.

L/B/H (mm): 636/448/550

Weight: 11,8 kg